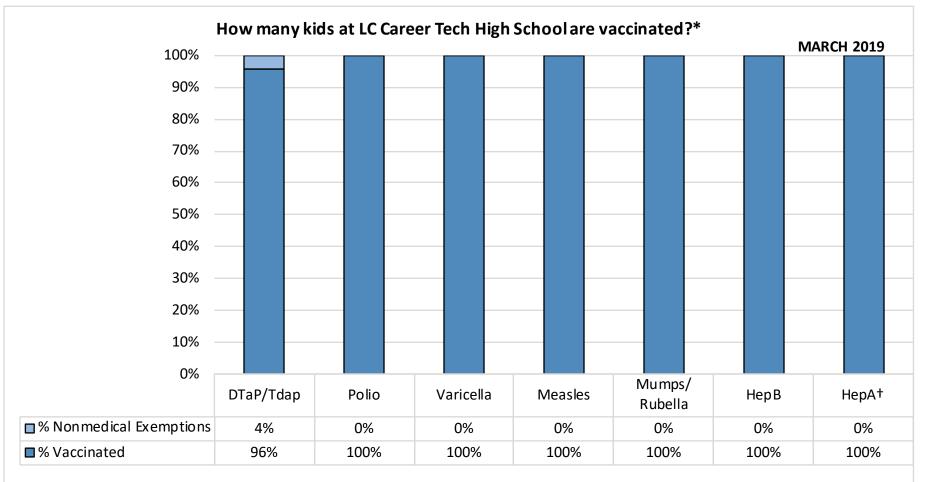

Number of children at the school\*\*: 50

Percent of children with no immunization or exemption record:  ${f 0\%}$ 

Percent of children with a medical exemption for one or more vaccine(s): 0%

†Blanks indicate this vaccine was not required in the grades at this school, or this vaccine was required for fewer than 10 children.

<sup>\*</sup> Not all immunizations are required for all grades. These numbers may not total 100% if some children have medical exemptions, or are incomplete or in process with immunizations but do not need an exemption because they are on schedule.