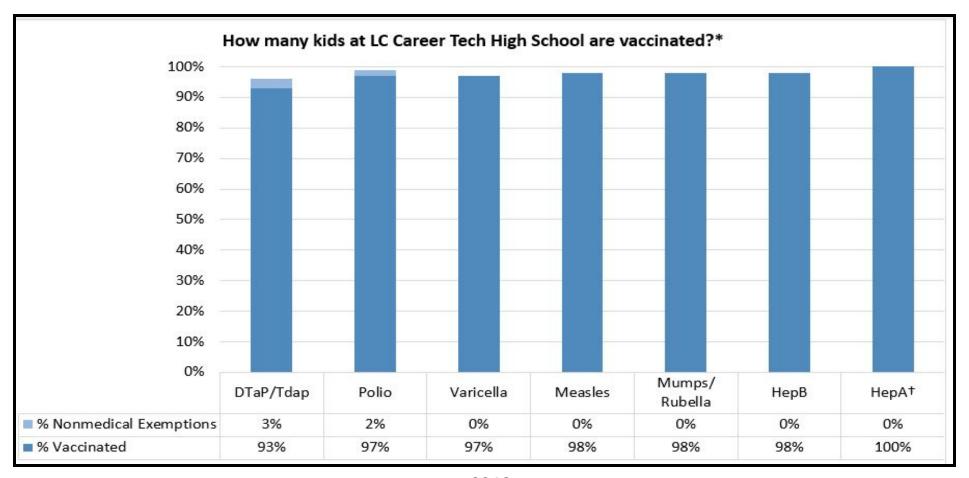

2018

Number of students at the school\*\*: 60

Percent of children with no immunization or exemption record: 0%

Percent of students with a medical exemption for one or more vaccines(s): 0%

\*Not all immunizations are required for all grades. These numbers may not total 100% if some children have medical exemptions, or are incomplete or in process with immunizations but do not need an exemption because they are on schedule.

\*\*There is/are also 0 student(s) enrolled for whom immunizations are not required to be reported because their records are tracked by another site or they attend fewer than 5 days per year.